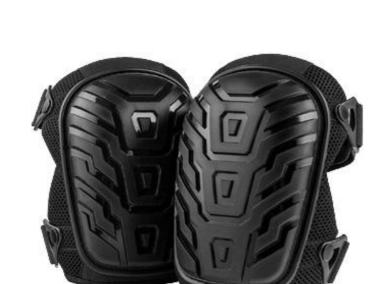

# **K4 Professional Gel Knee Pads**

Shell: Heavy Duty Non-Marking PVC+TPR

• Liner: Breathable Mesh Fabric

• Band: Adjustable Elastic Buckle

• Layer: Shock Absorption Foamed Gel

• Color Available: Black, Yellow, Orange, Grey etc

Comfortable Fitting

• Large Size and Sturdiness Durability

Velcro Fasteners for Easy Use

Package: 20 PCS/CTN (48X40X41CM)

• Application: Construction, Road & Building Workers, Logistics, Mechanics, Factory Workshop, Car Repair Shop, Garden & other Knee Protection Workplaces etc