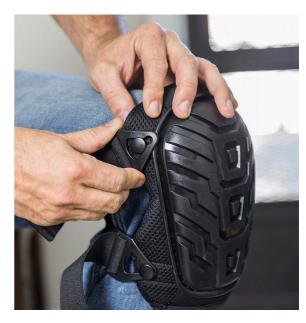

# 2.) USER PRECAUTION:

- Check before use if the knee pads do not show any defects. It is not recommended to use the knee pads in the proximity of machines in operation.
- $\bullet\;$  Adjust the Velcro Fasteners and tight the knee pads to a suitable postion before use.
- DO NOT OVER TIGHTEN. It may hurt your knee.